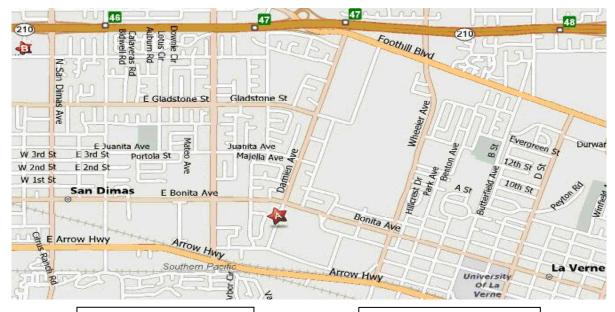

## 2010 USJA/USJF WINTER NATIONALS MAP

A
Damien High School
2280 Damien Ave.
La Verne, CA 91750

Red Roof Inn 204 N. Village Court San Dimas, CA 91773