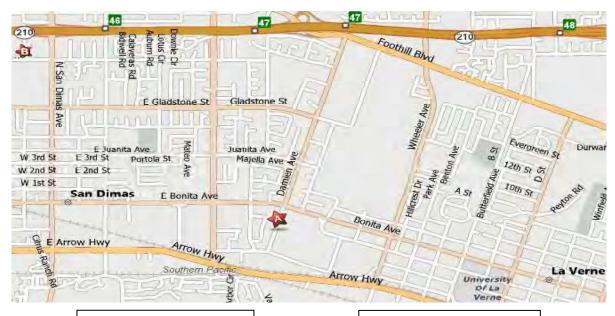

## 2010 USJA/USJF WINTER NATIONALS MAP

A
Damien High School
2280 Damien Ave.
La Verne, CA 91750

Red Roof Inn 204 N. Village Court San Dimas, CA 91773